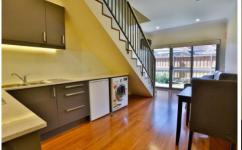

## **RANDWICK**

Features include; Light and airy split level loft apartment Open plan ultra modern kitchen with solid bench tops and an added bonus of a washer/dryer and dish draw.Upstairs bedroom show casing built in robes plus storage.Brand new ensuite bathroom with quality fixtures and fittings.Solid hard wood bamboo flooring. Modern living area with access through sliding glass doors to shared yard. Private level communal rear yard and garden Opposite Centennial Park and a short distance to Randwick Race Course, UNSW and express city transportation. No expense spared on quality fittings throughout the whole property makes it a place to call Darley Road a home.