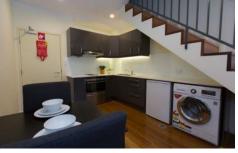

## **RANDWICK**

Features include; Light and airy split level loft apartment Open plan ultra modern kitchen with solid bench tops and an added bonus of a washer/dryer and dish draw.Upstairs bedroom show casing built in robes plus storage.Brand new ensuite bathroom with quality fixtures and fittings.Solid hard wood bamboo flooring. Modern living area with access through sliding glass doors to shared yard. Private level communal rear yard and garden Opposite Centennial Park and a short distance to Randwick Race Course, UNSW and express city transportation. No expense spared on quality fittings throughout the whole property makes it a place to call Darley Road a home.