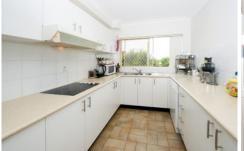

## Features include:

- -Double sized rooms (main offering Built-in robe)
- -Generous living area flowing to a perfectly placed entertaining balcony.
- -Polished timber hardwood floors throughout living area.
- -Open-plan modern kitchen(with high quality appliances), spacious internal laundry.