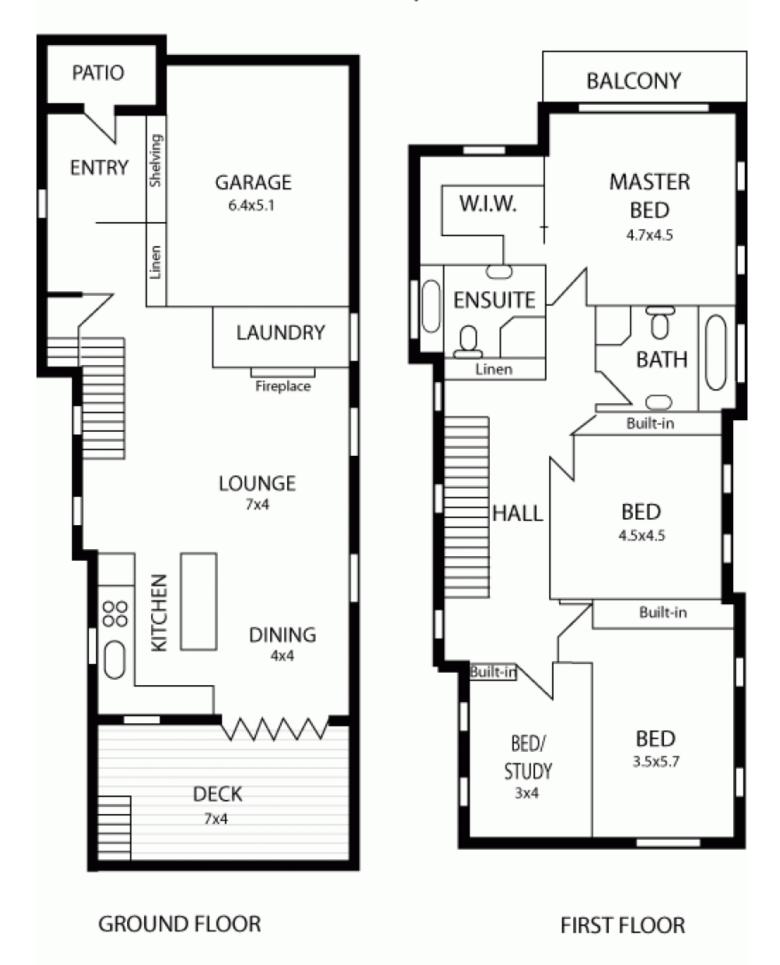

## 60 Knowles Avenue Matraville NSW

This light flooded contempory brand new dual level home offers the ultimate family lifestyle.

Features include;

- -Large open plan family living/dinning flows seamlessly onto bi folded rear entertaining balcony.
- -4 spacious upstairs bedrooms, all with built-in robes.
- -Master bedroom adjoins luxurious travertine ensuite and generous walk-in robe.
- -Open plan ceasar stone kitchen with quality gourmet stainless steel appliances.
- -Jetmaster fireplace, gas heating with various gas connections throughout.
- -Elegant Blackbutt timber staircase with stainless steel railings.
- -Oversized garage with ample parking for a boat or car. (Plus side access from front to rear).
- -Environmentally designed with 5000L of rainwater storage.

## **60 KNOWLES AVE, MATRAVILLE**

This diagram is for illustrative purposes only. All reasonable care has been taken in the preparation, but no warranty is given as to the accuracy of the information. This document does not constitute any part of any offer or contract. Dimensions shown are approximate only. Prospective purchasers must rely on their own enquiries