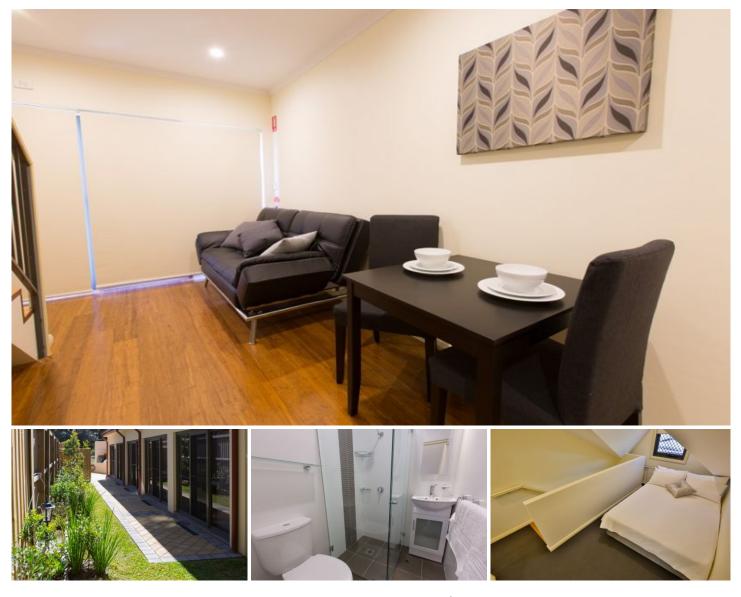

## Randwick

Features include; Light and airy split level loft apartment Open plan ultra modern kitchen with solid bench tops and an added bonus of a washer/dryer and dish draw.Upstairs bedroom show casing built in robes plus storage.Brand new ensuite bathroom with quality fixtures and fittings.Solid hard wood bamboo flooring. Modern living area offers sofa lounge that folds into a double bed/wall mounted TV.Foxtel and wifi on offer (rates apply).Private level communal rear yard and garden Opposite Centennial Park and a short distance to Randwick Race Course, UNSW and express city transportation. No expense spared on quality fittings throughout the whole property makes it a place to call Darley Road a home. For any enquiries please contact Clay Chigwidden on 0431 251 424