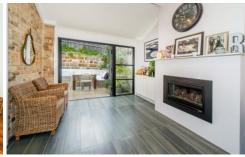

## COOGEE

Peacefully position, deceptively large three bedroom semi epitomises a relaxed family living.

- -Freshly painted and recently carpeted double sized rooms show casing tall floor to ceiling built in robes.
- -A brand new modern bathroom that offers plantation shutters, ample cupboard space, stand alone bath and separate shower
- -Versatile interiors boasts plantation shutters, high ceilings, sky light in living. This separate space can be used as formal/casual entertaining.
- -Working gas fireplace creates an ideal setting.
- -Brand new modern open planned kitchen with gas cooking appliance ensures easy living is assured.
- -Private rear level north facing, sunny courtyard includes built in BBQ and bench seating. This ideal area can be great for pets and children.