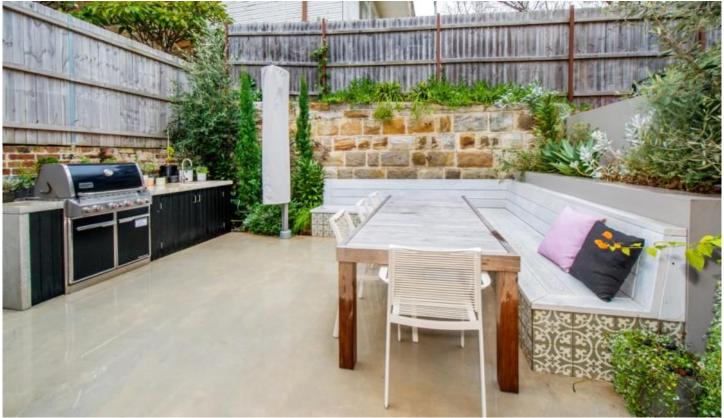

## COOGEE

Peacefully position, deceptively large three bedroom semi epitomises a relaxed family living.

- -Freshly painted and recently carpeted double sized rooms show casing tall floor to ceiling built in robes.
- -A brand new modern bathroom that offers plantation shutters, ample cupboard space, stand alone bath and separate shower
- -Versatile interiors boasts plantation shutters, high ceilings, sky light in living. This separate space can be used as formal/casual entertaining.
- -Working gas fireplace creates an ideal setting.
- -Brand new modern open planned kitchen with gas cooking appliance ensures easy living is assured.
- -Private rear level north facing, sunny courtyard includes built in BBQ and bench seating. This ideal area can be great for pets and children.