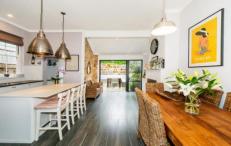

## COOGEE

Peacefully position, deceptively large three bedroom semi epitomises a relaxed family living.

- -Freshly painted and recently carpeted double sized rooms show casing tall floor to ceiling built in robes.
- -A brand new modern bathroom that offers plantation shutters, ample cupboard space, stand alone bath and separate shower
- -Versatile interiors boasts plantation shutters, high ceilings, sky light in living. This separate space can be used as formal/casual entertaining.
- -Working gas fireplace creates an ideal setting.
- -Brand new modern open planned kitchen with gas cooking appliance ensures easy living is assured.
- -Private rear level north facing, sunny courtyard includes built in BBQ and bench seating. This ideal area can be great for pets and children.