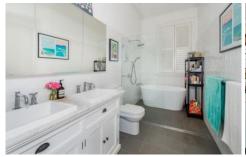

## COOGEE

Peacefully position, deceptively large three bedroom semi epitomises a relaxed family living.

- -Freshly painted and recently carpeted double sized rooms show casing tall floor to ceiling built in robes.
- -A brand new modern bathroom that offers plantation shutters, ample cupboard space, stand alone bath and separate shower
- -Versatile interiors boasts plantation shutters, high ceilings, sky light in living. This separate space can be used as formal/casual entertaining.
- -Working gas fireplace creates an ideal setting.
- -Brand new modern open planned kitchen with gas cooking appliance ensures easy living is assured.
- -Private rear level north facing, sunny courtyard includes built in BBQ and bench seating. This ideal area can be great for pets and children.