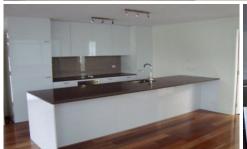

## 2/18 Watson Street BONDI NSW

Unique 3 bedroom penthouse style middle Floor apartment.

Luxury open plan kitchen with ceasar stone benchtops, stainless steel appliances & dishwasher

3 generous bedrooms with built in wardrobes Main bedroom includes ultra-modern ensuite

Large private outdoor balcony, north east facing. Flows seamlessly from the indoor living area. Stunning large open plan combined living / dining room. Internal laundry with ample storage

Remote control access to single garage located at the rear. Available now. For any enquiry please contact Karen Dolowitz 0404 005 029