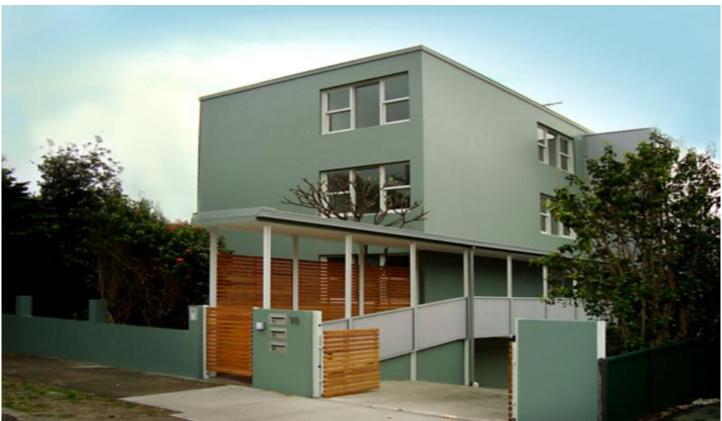

## 2/18 Watson Street BONDI NSW

Unique 3 bedroom penthouse style middle Floor apartment.

Luxury open plan kitchen with ceasar stone benchtops, stainless steel appliances & dishwasher

3 generous bedrooms with built in wardrobes Main bedroom includes ultra-modern ensuite