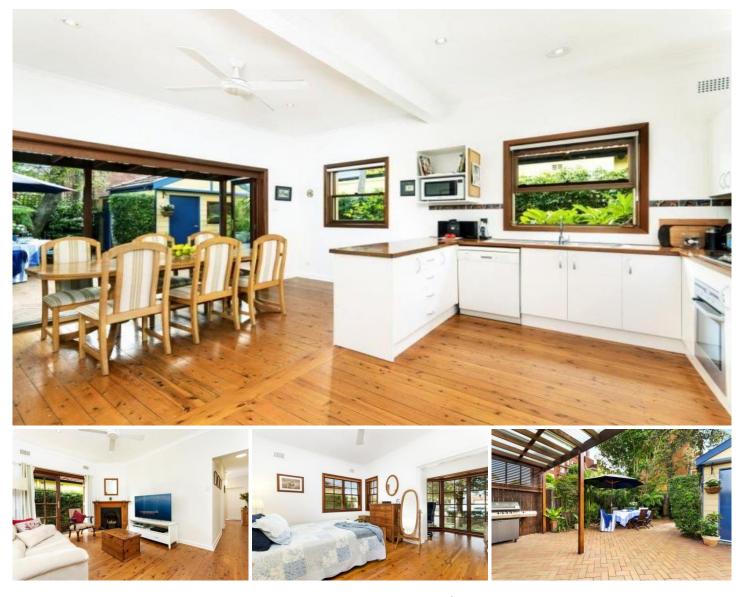

## Maroubra

This beautifully presented sunlit huge two bedroom family home characterises coastal living at its finest. This modern household offers a life of convenience and privacy with; -Sundrenched bedrooms with built-ins, -Stylish polished floorboards throughout, -Bi-folding glass doors that open to a huge northerly facing entertaining level courtyard,

-Trendy open plan kitchen which flows to a spacious dining room, -Off street parking. Situated only minutes away from the sweeping sands of Maroubra Beach, cafes, restaurants, schools, parks and express city transport, life couldn't get easier. For more information please contact Clay Chigwidden on 0431 251 424.