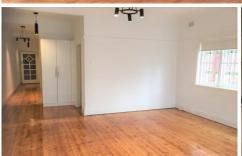

Features include:-

- -Polished timber floors throughout
- -Recently painted throught out in a neutral colour
- -Near new kitchen with plenty of bench space, pantry cupboard and room for your own front loader washing machine or dishwasher
- -Open plan living area with high ceilings and period features
- -Neat original bathroom with combined shower/bath
- -Both bedrooms good size with period features