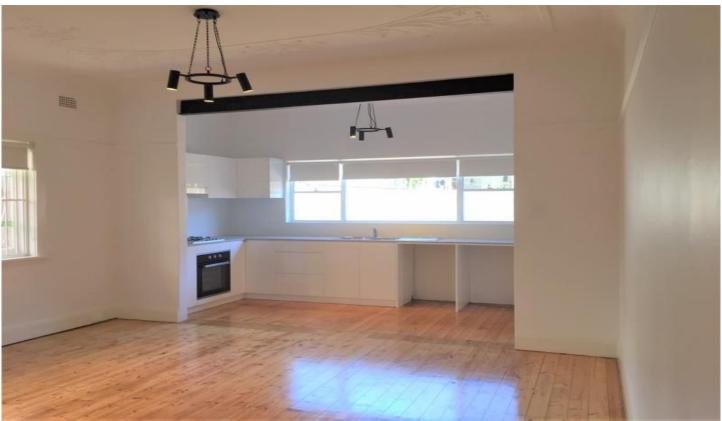

## 4/19 Bennett Street BONDI NSW

Spacious renovated Ground floor two bedroom apartment located at the rear in a small block of 8.

Bondi Rd shops, cafes and bus stop located at the bottom of Street for convenient living.

Features include:-

- -Polished timber floors throughout
- -Recently painted throught out in a neutral colour
- -Near new kitchen with plenty of bench space, pantry cupboard and room for your own front loader washing machine or dishwasher
- -Open plan living area with high ceilings and period features
- -Neat original bathroom with combined shower/bath
- -Both bedrooms good size with period features