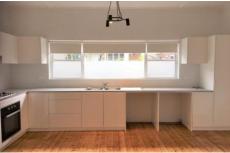

Features include:-

- -Polished timber floors throughout
- -Recently painted throught out in a neutral colour
- -Near new kitchen with plenty of bench space, pantry cupboard and room for your own front loader washing machine or dishwasher
- -Open plan living area with high ceilings and period features
- -Neat original bathroom with combined shower/bath
- -Both bedrooms good size with period features