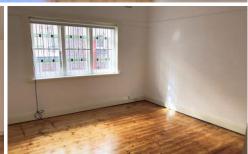

Features include:-

- -Polished timber floors throughout
- -Recently painted throught out in a neutral colour
- -Near new kitchen with plenty of bench space, pantry cupboard and room for your own front loader washing machine or dishwasher
- -Open plan living area with high ceilings and period features
- -Neat original bathroom with combined shower/bath
- -Both bedrooms good size with period features