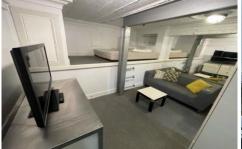

## U/296 Glenmore Road PADDINGTON NSW

Fully furnished self contained studio apartment with own entrance.

This apartment features kitchen and bathroom with all appliances supplied (including a front loader washing/dryer machine, fridge & TV)Common area shared courtyard. Great central position, only a short stroll to Five ways paddington (2 minutes walk), shops, pubs, cafes and express city transportation, quiet and leafy location.Flexible leasing terms from 3 months offered.For inspection please 93462010