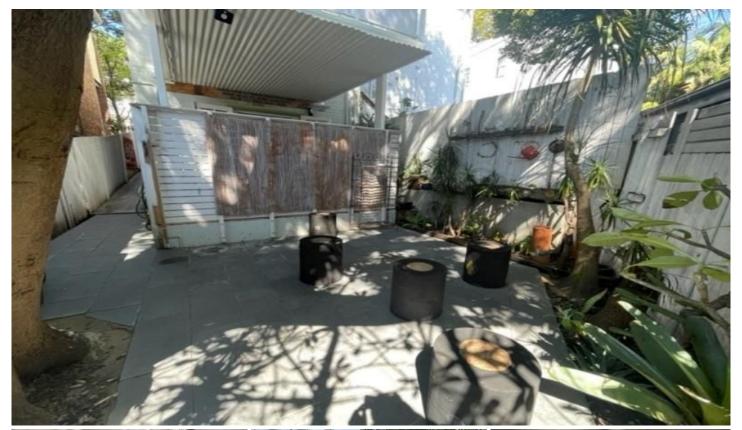

## U/296 Glenmore Road PADDINGTON NSW

Fully furnished self contained studio apartment with own entrance.

This apartment features kitchen and bathroom with all appliances supplied (including a front loader washing/dryer machine, fridge & TV)Common area shared courtyard. Great central position, only a short stroll to Five ways paddington (2 minutes walk), shops, pubs, cafes and express city transportation, quiet and leafy location.Flexible leasing terms from 3 months offered.For inspection please 93462010