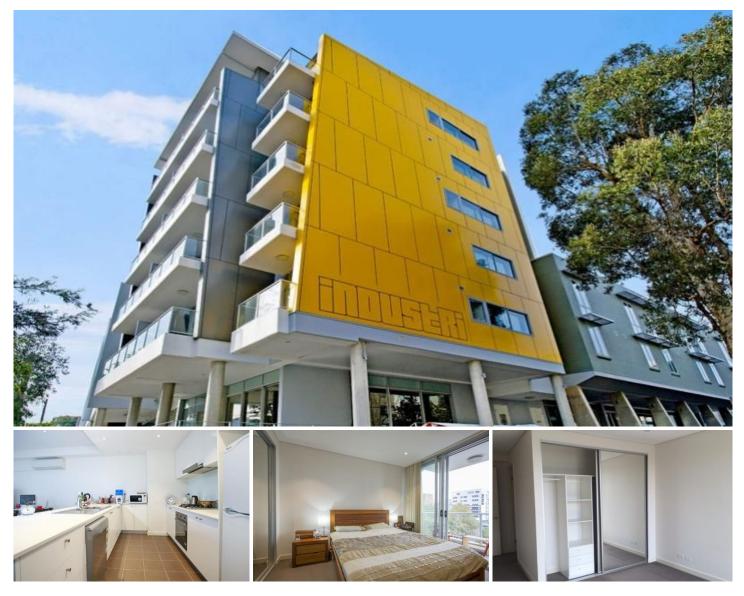

## Waterloo

This Two Bedroom sun-drenched apartment located on the 4th Floor of this security building offers the following features:

- Two double bedrooms boasting built-in wardrobes and doubled glazed windows (Main bedroom with ensuite and separate balcony)

- Large combined living room with air conditioning & gas heating option

- Immaculate bathroom in pristine condition

- Open plan modern kitchen with gas-cooking, stainless steel appliances and dishwasher

- Security Intercom
- Internal Laundry and separate toilet
- Security Tandem carspace

Boasting comfortable inner city living, this apartment is