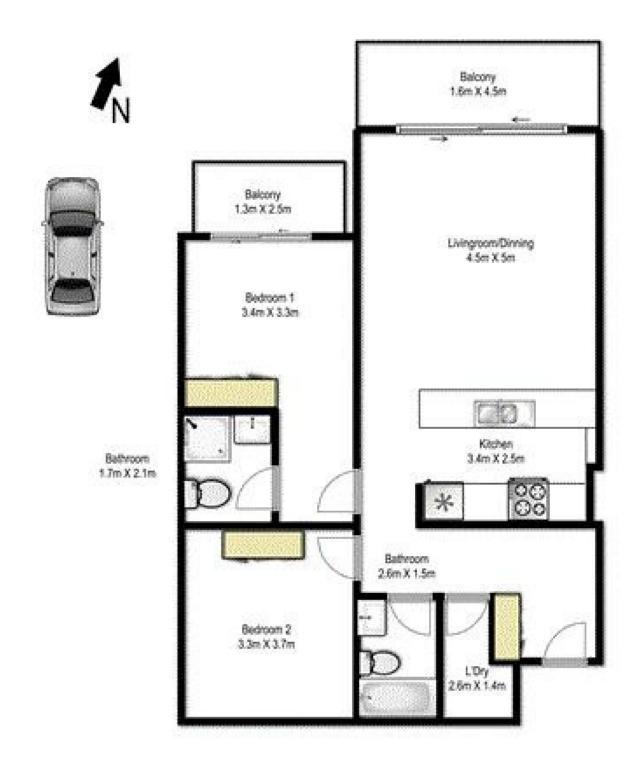

## Waterloo

This Two Bedroom sun-drenched apartment located on the 4th Floor of this security building offers the following features:

- Two double bedrooms boasting built-in wardrobes and doubled glazed windows (Main bedroom with ensuite and separate balcony)

- Large combined living room with air conditioning & gas heating option

- Immaculate bathroom in pristine condition

- Open plan modern kitchen with gas-cooking, stainless steel appliances and dishwasher

- Security Intercom
- Internal Laundry and separate toilet
- Security Tandem carspace

Boasting comfortable inner city living, this apartment is