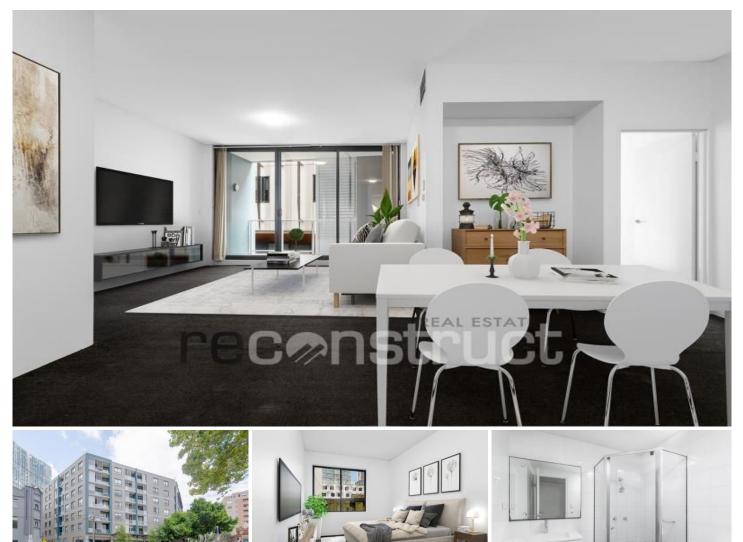

## **CHIPPENDALE**

An oversized secuirty two bedroom two bathroom apartment in a well-kept security building, second floor apartment, lift access

Highlights include built-in robes in both bedrooms, an ensuite in the master, ducted air conditioning, and prized Inner City parking

Recently painted trough out in netrual colours.

The combined living and dining is spacious and a generous layout

Open planed kitchen with gas cooking facilities and a underbench dishwasher

Internal laundry off the living area

A spacious balcony with plenty of room to entertain

This apartment offers one security carspace

Situated on the city fringe and moments to Surry Hills, Broadway, Sydney University, the CBD

All inspections are by appointment and is available now.