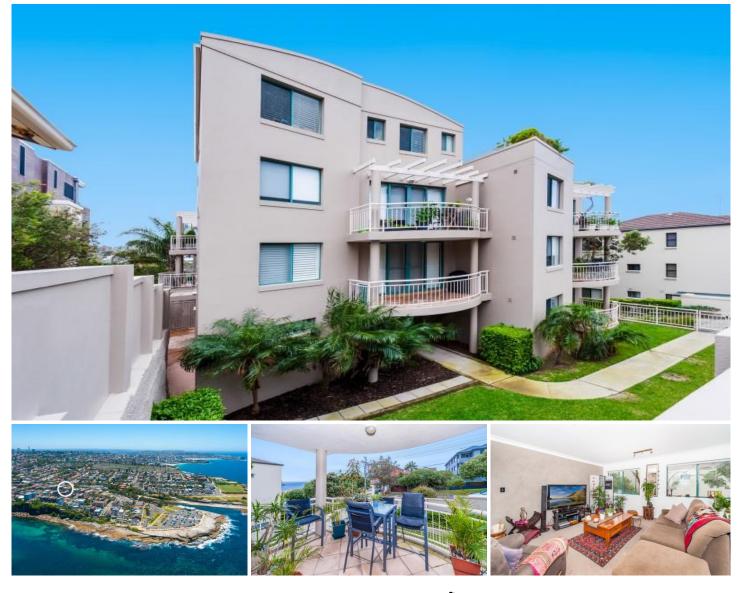

## Clovelly

This modern security apartment is located in a fantastic position, only moments to the beautiful Clovelly Beach, transport, shops and cafes. Featuring Two bedrooms both with built-ins. The kitchen features modern appliances with plenty of storage and a stainless steel gas cooktop. The combined lounge/dining area is spacious, light and airy, Internal laundry and Remote controlled garage. This apartment also features an oversized east facing entertaining balcony with ocean views. Flexible and negotiable leasing terms available. For any enquiries please contact Adam Breasley on 0431 251 424

This apartment is not to be missed.