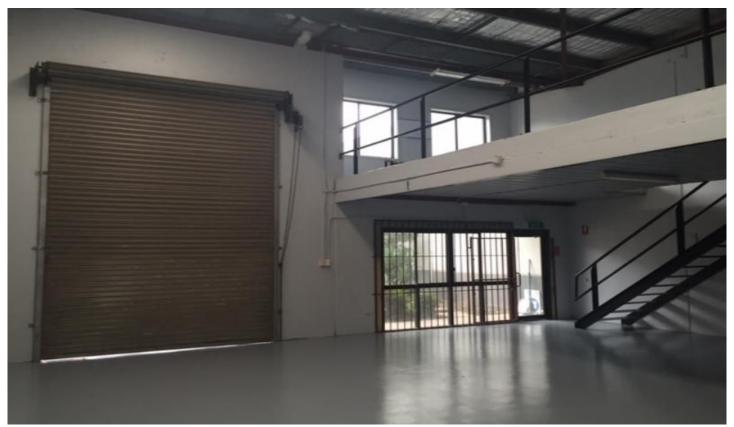

## **Banksmeadow**

- -Great opportunity to lease in Banksmeadow
- -Surrounding by boutique warehouses in this small complex
- -Approximately 160sqm
- -Feature include:

3 phase power Open kitchenette

Disabled toilet

High ceilings with huge roller door entry

3 car spaces included

Positioned at the rear of the complex makes it an ideal place to work

Rent is \$660.00 plus GST per week

Available now. Enquire with James Kennedy 0412 059 058