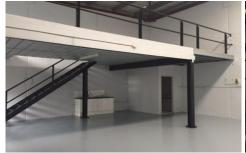

## **Banksmeadow**

- -Great opportunity to lease in Banksmeadow
- -Surrounding by boutique warehouses in this small complex
- -Approximately 160sqm
- -Feature include:

3 phase power Open kitchenette

Disabled toilet

High ceilings with huge roller door entry

3 car spaces included

Positioned at the rear of the complex makes it an ideal place to work

Rent is \$660.00 plus GST per week

Available now. Enquire with James Kennedy 0412 059 058