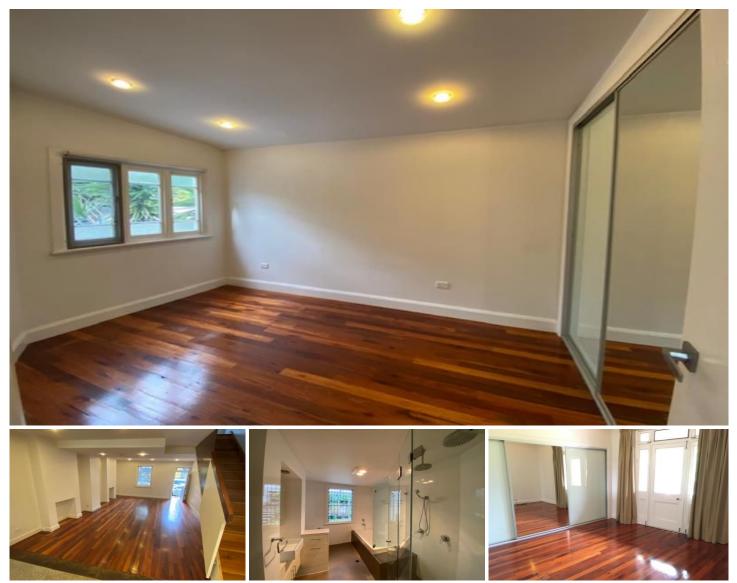

## WOOLLOOMOOLOO

LARGE RENOVATED 4 BEDROOM TERRACE (PET FRIENDLY)

Amazing renovated 4 bedroom terrace. This property is positioned in a quiet tree lined cul-de-sac location and is just moments' walk to Darlinghurst Road's village hub and dining precinct.

Features include;

- Three large designer bathrooms
- Polished timber floorboards & Concrete floors
- Galley style kitchen with gas cooking and dishwasher
- Great rear under covered entertaining courtyard with gas outlet available for BBQ
- Split over 3 levels, built-in wardrobes throughout
- Internal laundry facility