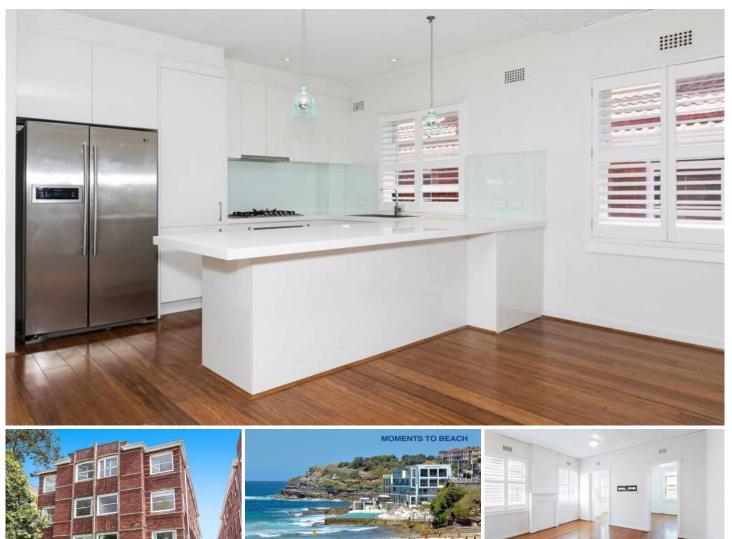

## 9/17 Penkivil Street BONDI NSW

Newly renovated art deco top floor 2/3 bedroom apartment. Boasting a creative blend of personal finishes and original period architecture with easy access to Bondi Rd Shops, bus & cafes.

Property features include:-

-Large combined dining and living area

-Newly renovated spacious eat-in kitchen with stainless steel appliances with gas cooking and dishwasher, -Main bedroom and second bedroom with built-ins,

-Floating floorboards and plantation shutters all throughout -Renovated bathroom with bath/shower

-Internal laundry space for your own front loader machine

Offering unbeatable convenience to restaurants, shops, cafes, public transport, with the famous Bondi Beach and Westfield Shopping centre just moments away.