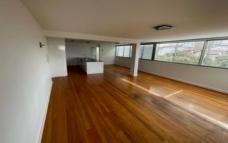

## Features;

3 generous size bedrooms with built-in wardrobes
Luxury open plan kitchen with ceasarstone benchtops,
Stainless steel appliances & dishwasher
Main bedroom includes modern ensuite
Private outdoor balcony, north east facing. Flows
seamlessly from the indoor living area
Spacious living areas
Timber flooring
Internal laundry with ample storage
Large garage