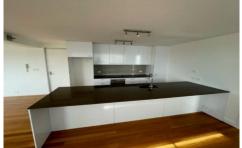

## Features;

3 generous size bedrooms with built-in wardrobes
Luxury open plan kitchen with ceasarstone benchtops,
Stainless steel appliances & dishwasher
Main bedroom includes modern ensuite
Private outdoor balcony, north east facing. Flows
seamlessly from the indoor living area
Spacious living areas
Timber flooring
Internal laundry with ample storage
Large garage