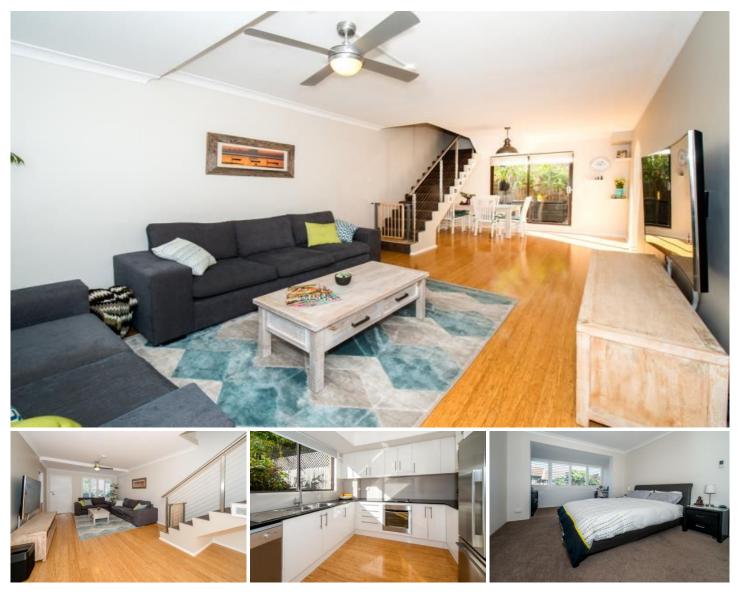

## Matraville

Beautifully renovated two bedroom townhouse, literally only moments to Heffron Park and Westfield shopping centre is this stunning modern two storey residence. This property features:

-Spacious open plan lounge and dining area with hardwood bamboo floors

-Sun-drenched entertaining courtyard

-Large renovated kitchen with stainless steel appliances, dishwasher and Caesar stone benchtops

-Lock up Garage and separate car space, internal laundry, ceiling fans

-Spacious bedrooms, master with additional sunroom area, both with built-in wardrobes and plantation shutters.

-Large external storage shed.

-Communal outdoor pool and kids playground facilities.

View : https://www.reconstructrealestate.com.au/lease/n sw/eastern-suburbs/matraville/residential/house/5 684012