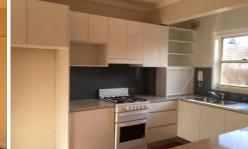

## **BONDI**

Stylishly renovated to offer contemporary beachside living, this light filled apartment enjoys an elevated setting, on the NW corner of a boutique Art Deco building with two large bedrooms offering district and ocean views. The inviting interiors boast open plan lounge/dining with sleek renovated kitchen. A leafy urban outlook, high ceilings and polished timber floors add further appeal to the two bedroom layout, while the peaceful location is just moments' walk to Hall Street's village hub and dining precinct.

## Features include:

- Top level apartment, drenched with natural light, district ocean views & open surrounding
- Large open plan combined living/dining area with polished timber floorboards and high ceilings