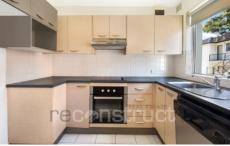

Unit features include:-

- -Freshly painted throughout and new carpets being installed
- -Modern kitchen with high quality stainless steel appliances
- -Modern bathroom (Separate shower/bath) with new vanity
- -Spacious combined living area with direct access to big balcony
- -Both bedrooms good size main with built-in wardrobe
- -Own separate laundry/storage room (Plenty of room for a bike).
- -Lock up garage off rear laneway