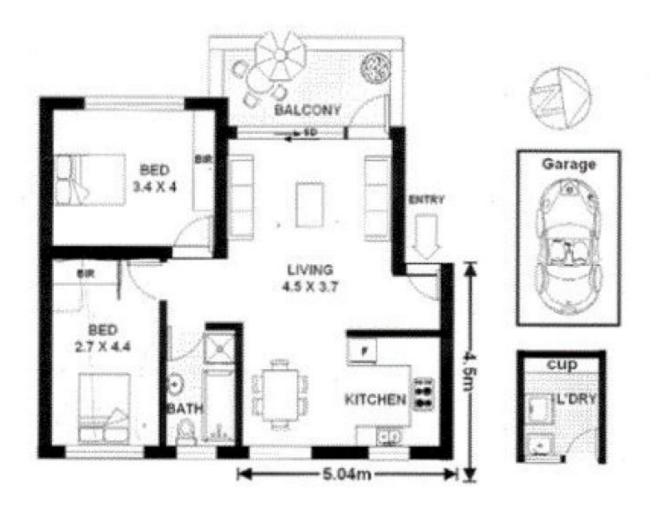

## 14/38 Rainbow Street KINGSFORD NSW

Located on the border of Randwick & Kingsford with easy access to your choice of transport options, cafes and shops.

Perfectly positioned this 2 bedroom security apartment on the 1st floor at the rear of a well maintained building with balcony, laundry and garage.

Unit features include:-

- -Freshly painted throughout and new carpets being installed
- -Modern kitchen with high quality stainless steel appliances
- -Modern bathroom (Separate shower/bath) with new vanity
- -Spacious combined living area with direct access to big balcony
- -Both bedrooms good size main with built-in wardrobe
- -Own separate laundry/storage room (Plenty of room for a bike).
- -Lock up garage off rear laneway