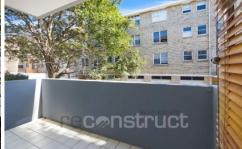

Unit features include:-

- -Freshly painted throughout and new carpets being installed
- -Modern kitchen with high quality stainless steel appliances
- -Modern bathroom (Separate shower/bath) with new vanity
- -Spacious combined living area with direct access to big balcony
- -Both bedrooms good size main with built-in wardrobe
- -Own separate laundry/storage room (Plenty of room for a bike).
- -Lock up garage off rear laneway