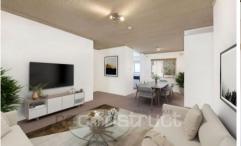

Unit features include:-

- -Freshly painted throughout and new carpets being installed
- -Modern kitchen with high quality stainless steel appliances
- -Modern bathroom (Separate shower/bath) with new vanity
- -Spacious combined living area with direct access to big balcony
- -Both bedrooms good size main with built-in wardrobe
- -Own separate laundry/storage room (Plenty of room for a bike).
- -Lock up garage off rear laneway