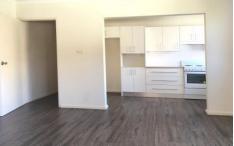

## Property features:

- Combined lounge & dining area
- Sunny and spacious enclosed balcony
- Well presented kitchen with electric cooking
- Large light filled bedroom with new carpet and built-in wardrobe
- New vinyl flooring throughout
- Bathroom with separate shower & bath
- External laundry with ample storage
- Under single carspace