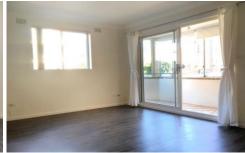

## Property features:

- Combined lounge & dining area
- Sunny and spacious enclosed balcony
- Well presented kitchen with electric cooking
- Large light filled bedroom with new carpet and built-in wardrobe
- New vinyl flooring throughout
- Bathroom with separate shower & bath
- External laundry with ample storage
- Under single carspace