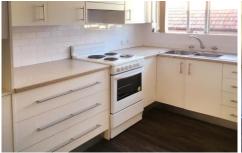

## Property features:

- Combined lounge & dining area
- Sunny and spacious enclosed balcony
- Well presented kitchen with electric cooking
- Large light filled bedroom with new carpet and built-in wardrobe
- New vinyl flooring throughout
- Bathroom with separate shower & bath
- External laundry with ample storage
- Under single carspace