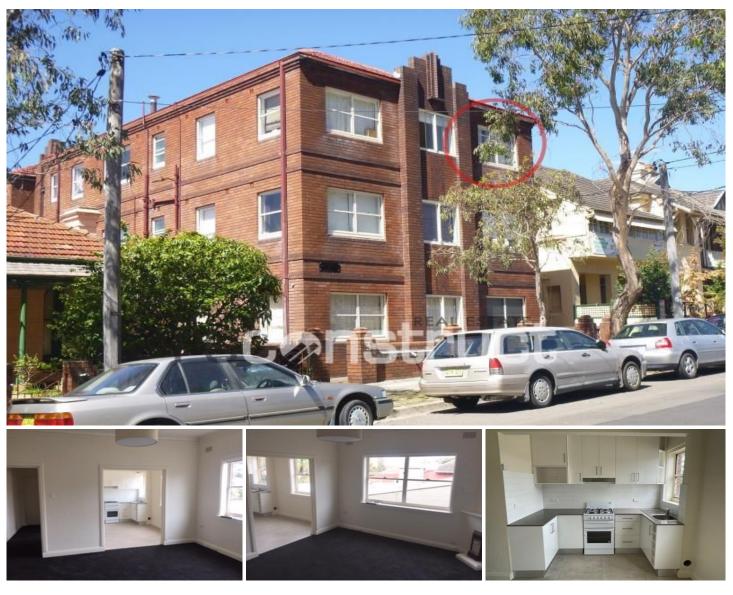

## 11/3 Park Parade BONDI NSW

This renovated top floor Art Deco one bedroom and sunroom apartment enjoys local parkland views over Waverley Oval and is conveniently positioned close to cafes, local shops, Westfield Shopping Centre, Bondi Junction, city transport and Bondi Beach.

## Features;

- Recently installed open plan kitchen
- Separate living areas
- Spacious main bedroom adjoining sunroom
- Bathroom with combined bath & shower
- Recently painted with modern carpet and blinds
- High ornate ceilings
- District, park and oval views