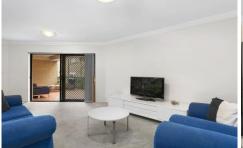

## 1/149 Todman Ave Kensington NSW

Beautiful boutique modern two bedroom home set at rear, in building comprising of only five apartments. Property features:

- Modern kitchen with granite bench tops with stainless steel appliances
- Open planned kitchen and living area with main balcony
- Good sized bedrooms both with built-ins
- Master bedroom with private balcony
- Spacious full bathroom with spa bath and separate shower
- Internal laundry
- Secure underground single car space
- Security building with intercom