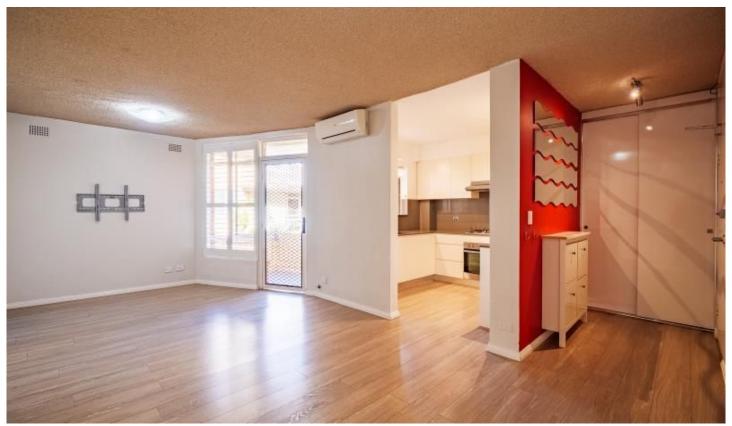

## 7/82 Mascot Drive Eastlakes NSW

Conveniently located spacious renovated two bedroom apartment next to Eastlakes Shopping Centre and only a short walk to bus and parks.

## Unit Features Include:-

- -Wooden floors throughout and Plantation Shutters
- -Huge and bright open-plan living and dining areas with reverse-cycle  $\mbox{\ensuremath{\mathsf{A/C}}}$
- -Nice sized balcony off living area
- -Renovated gourmet kitchen equipped with stainless steel appliances
- -Two big bedrooms with built-in wardrobes
- -Renovated bathroom with a large shower
- -Internal laundry with great quality washer and dryer supplied