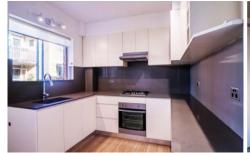

## Unit Features Include:-

- -Wooden floors throughout and Plantation Shutters
- -Huge and bright open-plan living and dining areas with reverse-cycle  $\mbox{\ensuremath{\mathsf{A/C}}}$
- -Nice sized balcony off living area
- -Renovated gourmet kitchen equipped with stainless steel appliances
- -Two big bedrooms with built-in wardrobes
- -Renovated bathroom with a large shower
- -Internal laundry with great quality washer and dryer supplied