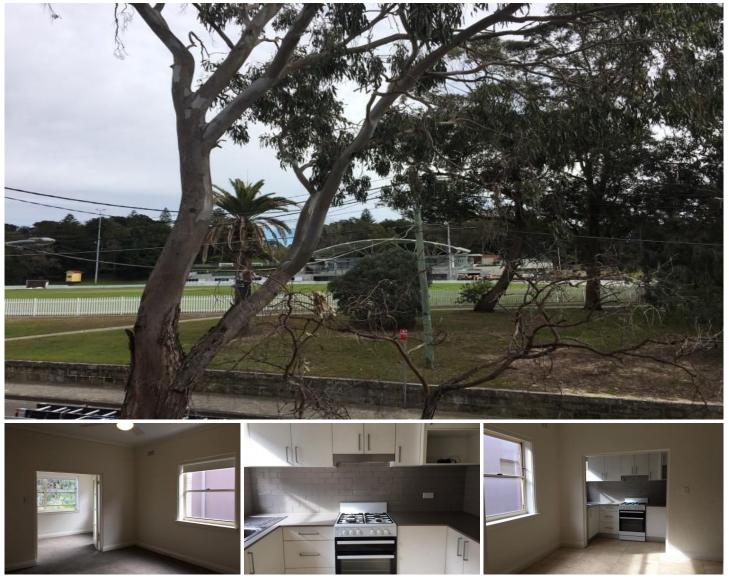

## 8/3 Park Parade Bondi NSW

Spacious upgraded two bedroom unfurnsihed apartment with easy access to Bondi Rd cafes and transport.

## Features include:-

- -Fresh paint, new carpet, light fittings and blinds
- -Spacious separate lounge room
- -New kitchen with gas cooking and taps for your own front loader washing machine only
- -Separate tiled dining area off the kitchen
- -Both bedrooms have own sunroom, ceiling fan and park views
- -Neat bathroom with bath/shower
- -Linen cupboard for extra storage in both hallways

Stroll to Bondi Rd shops, cafes and transport. Waverley Park across the road Not far to Bondi Junction Westfield and Train Station