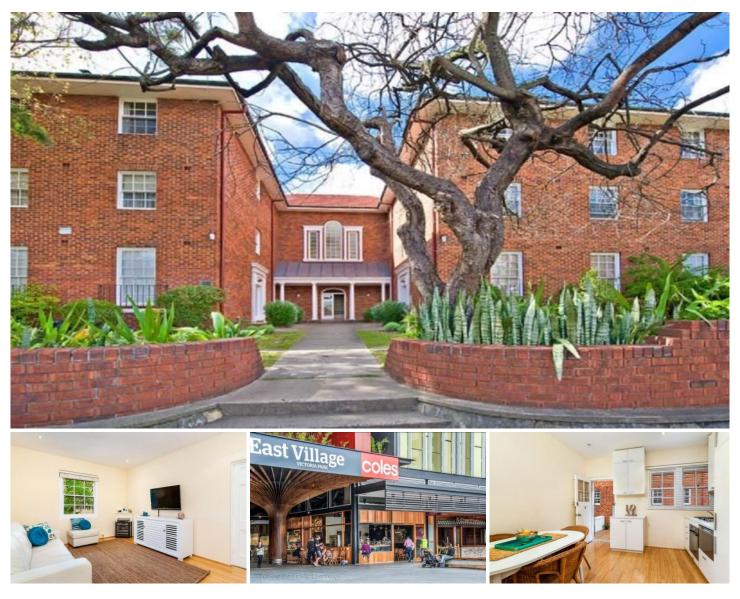

## 31/5-11 Samuel Terry Ave KENSINGTON NSW

Immaculate two bedroom apartment located in a stylish art deco building.

Property features:

- Quietly positioned at the rear of an elegant art deco period building.

- Spacious bedrooms both with built-in robe.
- Combined living & dining area with open planned kitchen.
- Renovated kitchen with gas cooking, stainless steel appliances
- Fully tiled bathroom with corner spa bath & shower
- Integrated internal laundry in kitchen.
- Floating floorboards in living and kitchen.
- communal Alfresco entertaining area

- Moments to city bound buses, cafes, restaurants, East Village shopping centre, Coles and Virgin Active gym, golf course, Sports stadiums and surrounding beaches.