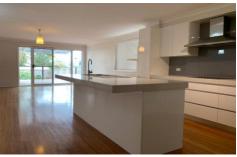

## 24A Carnegie Circuit CHIFLEY NSW

This home offers the ultimate relaxed lifestyle. Property Features include;

- 3 upstairs bedrooms with main ensuite, built in robe and balcony with city views.
- Massive Open plan living and dining opens to sunny rear garden.
- Open plan eat-in kitchen boasting Caesar stone island bench top and quality appliances.
- Beautifully polished hardwood timber floors in downstairs living area.
- Living area flows seamlessly onto a rear patio timber entertaining deck.
- Sun drenched rear yard with beautifully presented lawn and second entertaining area.
- Lock up garage with ample storage, and single secure car space in front for extra off street parking.