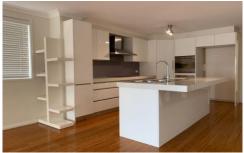

## 24A Carnegie Circuit CHIFLEY NSW

This home offers the ultimate relaxed lifestyle. Property Features include;

- 3 upstairs bedrooms with main ensuite, built in robe and balcony with city views.
- Massive Open plan living and dining opens to sunny rear garden.
- Open plan eat-in kitchen boasting Caesar stone island bench top and quality appliances.
- Beautifully polished hardwood timber floors in downstairs living area.
- Living area flows seamlessly onto a rear patio timber entertaining deck.
- Sun drenched rear yard with beautifully presented lawn and second entertaining area.
- Lock up garage with ample storage, and single secure car space in front for extra off street parking.