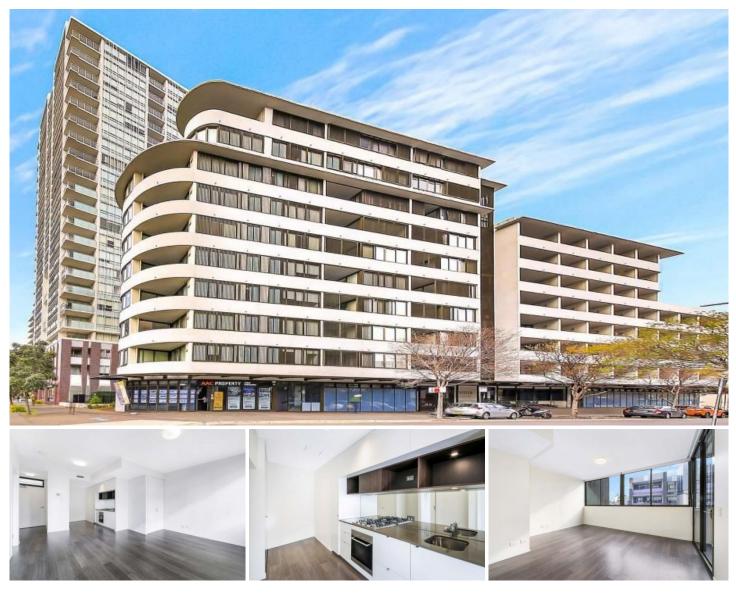

## 602/2 Victoria Park Parade Zetland NSW

Positioned on Level 6 this superbly designed security one bedroom unit offers location, space and style.

The property features;

- Timber floors throughout giving a clean and modern feel

- Modern kitchen offers caesar Stone bench top, stainless steel appliances and the added bonus of a gas cook top

- Video intercom
- Internal laundry with dryer
- Balcony enjoying district views
- Lock up storage cage

Located in the heart of Zetland, just moments from East Village shops offering restaurants and cafes, with city bound buses at your door step.

For any viewings please contact James Kennedy 9346 2010