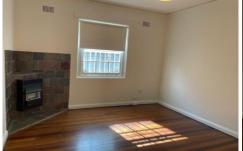

## Property features:

- Freshly painted and new Holland blinds throughout.
- Quietly positioned at the rear of an elegant art deco period building.
- Spacious Bedrooms both with built-in robe overlooking manicured level common garden
- Oversized living room with ornate fire place
- Well-presented eat in kitchen with gas cooking and dishwasher
- Integrated internal laundry in kitchen
- Immaculate polished floorboards throughout
- Under cover carspace
- Moments to city bound buses, cafes, restaurants & East Village shopping centre, Coles and Virgin Active gym, golf course, sports stadiums and surrounding beaches.