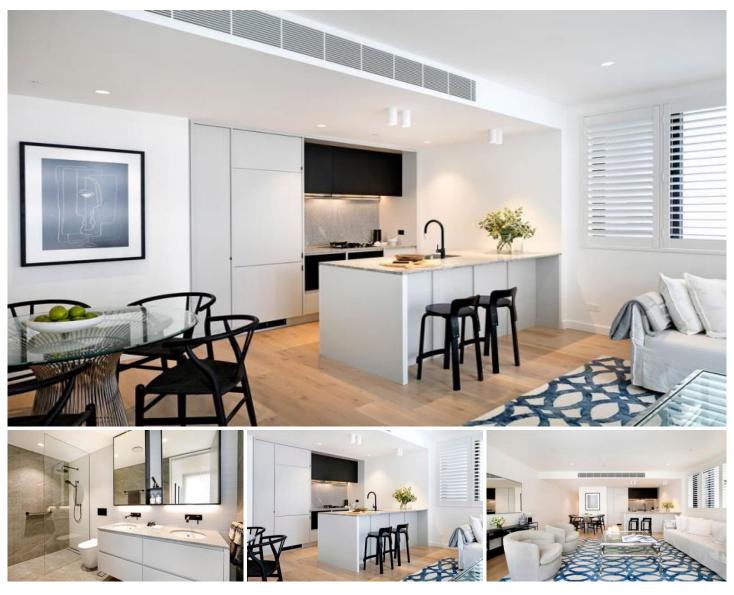

## 1002/8 Spring Street Bondi Junction NSW

This spectacular and spacious two bedroom apartment is located on the 10th level and is located in the very heart of Bondi Junction.

The deluxe open plan kitchen has Caesar stone bench tops and gas appliances.

Modern bathrooms with high end finishes and separate laundry

Stunning combined living and dining area flowing to an over sized balcony provides plenty of space to relax in private or entertain guests.

Both bedrooms are double sized with built in robe (Main has walk in robe and en suite)